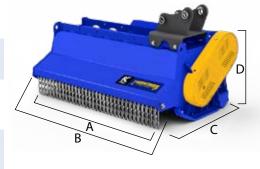

#### **Specifications**

| Models                             |              | TC1-80                 | TC2-80                 | TC2-100                |
|------------------------------------|--------------|------------------------|------------------------|------------------------|
| Carrier weight                     |              | 1.5 - 3.5T             | 3.5 - 6.5T             | 3.5 - 6.5T             |
| Drum width                         | mm           | 800                    | 800                    | 1000                   |
| 'A'                                | (inch)       | (31)                   | (31)                   | (39)                   |
| Overall width 'B'                  | mm           | 1000                   | 980                    | 1180                   |
|                                    | (inch)       | (39)                   | (39)                   | (46)                   |
| Depth                              | mm           | 640                    | 810                    | 810                    |
| 'C'                                | (inch)       | (25)                   | (32)                   | (32)                   |
| Height                             | mm           | 461                    | 530                    | 530                    |
| 'D'                                | (inch)       | (18)                   | (21)                   | (21)                   |
| Weight                             | kg           | 115                    | 245                    | 270                    |
|                                    | (lbs)        | (254)                  | (540)                  | (595)                  |
| Flow rate                          | lpm          | 18 - 90                | 28 - 90                | 28 - 90                |
|                                    | (gpm)        | (5 - 24)               | (7 - 24)               | (7 - 24)               |
| Pressure                           | bar          | 250                    | 250                    | 250                    |
| bar (psi)                          | (psi)        | (3626)                 | (3626)                 | (3626)                 |
| Cutting<br>diameter<br>with hammer | mm<br>(inch) | 20 - 30<br>(0.8 - 1.2) | 40 - 60<br>(1.6 - 2.4) | 40 - 60<br>(1.6 - 2.4) |