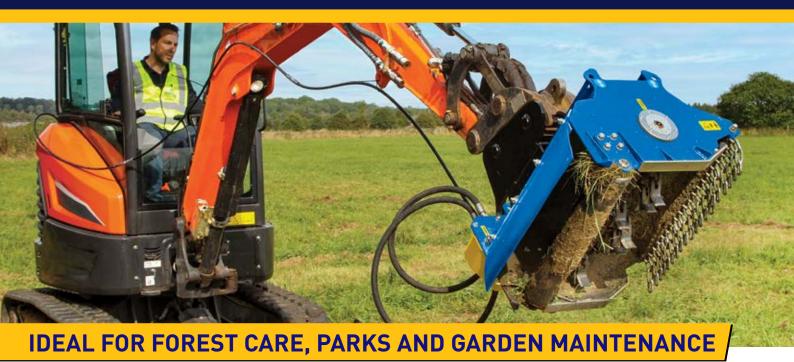

# **MULCHER**

# Heavy operations such as bushwood clearance or land maintenance are perfect applications for the Cangini Mulcher/flail.

This attachment is rugged and durable, thanks above all to its reinforced casing with double bottom, which provides outstanding resistance to impacts and torsional forces. The shielded bearings of the rollers protect them from collisions with material in the mulching area. Use this renowned attachment on excavators from 1.5T to 6.5T.

#### **Applications**

- Ground clearance
- Woodland pathway creation and maintenance
- Clear and maintain vegetation
- Tree and hedge trimming
- Mulch trees and hedges down to ground level
- Cut shrubs up to 10cm in diameter