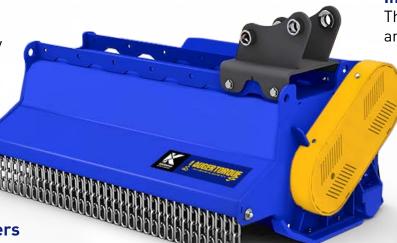

# Reinforced body

Double reinforced body for higher resistance to shocks

## **Integrated Valve Unit**

Throttle, pressure relief and bypass valves

#### **Gear Motor**

Motor with reinforced seals in case of back pressure higher than 10 bar

#### **Coupling Adjustment Slide**

The coupling position can be differently adjusted.