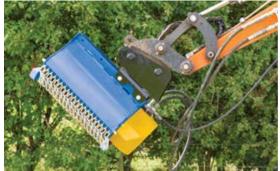

# **MULCHER**

# Heavy operations such as bushwood clearance or land maintenance are perfect applications for the Cangini Mulcher/flail.

This attachment is rugged and durable, thanks above all to its reinforced casing with double bottom, which provides outstanding resistance to impacts and torsional forces. The shielded bearings of the rollers protect them from collisions with material in the mulching area. Use this renowned attachment on excavators from 1.5T to 6.5T.

# Reinforced body

Double reinforced body for higher resistance to shocks