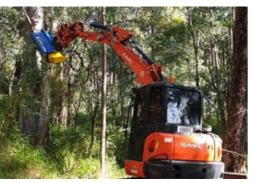

# Heavy operations such as bushwood clearance or land maintenance are perfect applications for the Cangini Mulcher/flail.

This attachment is rugged and durable, thanks above all to its reinforced casing with double bottom, which provides outstanding resistance to impacts and torsional forces. The shielded bearings of the rollers protect them from collisions with material in the mulching area. Use this renowned attachment on excavators from 1.5T to 6.5T.

#### **Applications**

- Ground clearance
- Woodland pathway creation and maintenance
- Clear and maintain vegetation
- Tree and hedge trimming
- Mulch trees and hedges down to ground level
- Cut shrubs up to 10cm in diameter