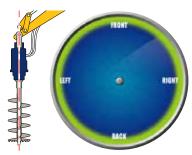

A one man operation with accurate, fast and cost effective results.

Application is aligned

Application is moving out of alignment

Application is out of alignment

Visit the Auger Torque website to watch a demo