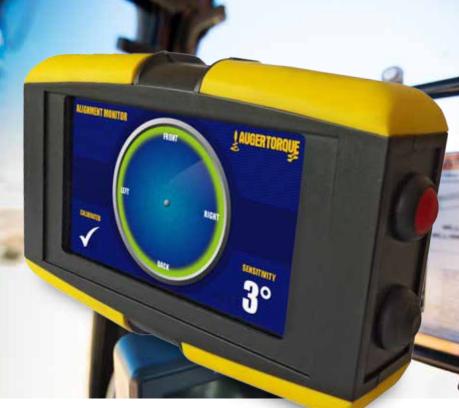

## **ALIGNMENT MONITOR**

## Perfect for Auger Drilling and Screw Anchor Installations

When accuracy is key, The **Auger Torque Alignment Monitor** is an essential tool for ensuring your application is precise and quick.

Unrestricted by parent machine size, the Alignment Monitor is easy to install with your existing equipment. Now the operator can see the alignment from all angles, there's no need for additional operatives to watch over the installation.

A one man operation with accurate, fast and cost effective results.

Application is aligned

Application is moving out of alignment

Application is out of alignment

Visit the Auger Torque website to watch a demo