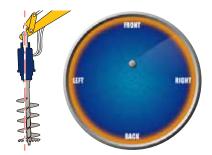

A one man operation with accurate, fast and cost effective results.

Application is aligned

Application is moving out of alignment

Application is out of alignment

Visit the Auger Torque website to watch a demo