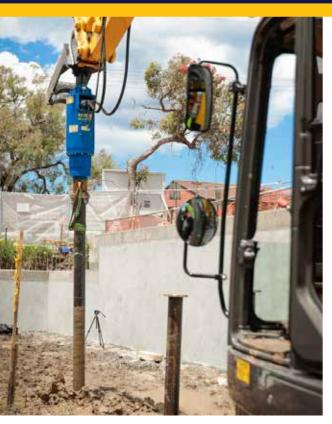

## Perfect for Auger Drilling and Screw Anchor Installations

When accuracy is key, The **Auger Torque Alignment Monitor** is an essential tool for ensuring your application is precise and quick.

Unrestricted by parent machine size, the Alignment Monitor is easy to install with your existing equipment. Now the operator can see the alignment from all angles, there's no need for additional operatives to watch over the installation.

A one man operation with accurate, fast and cost effective results.

Application is aligned

Application is moving out of alignment

Application is out of alignment

Visit the Auger Torque website to watch a demo