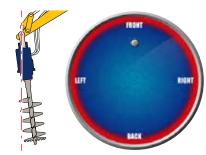

## Perfect for Auger Drilling and Screw Anchor Installations

When accuracy is key, The **Auger Torque Alignment Monitor** is an essential tool for ensuring your application is precise and quick.

Unrestricted by parent machine size, the Alignment Monitor is easy to install with your existing equipment. Now the operator can see the alignment from all angles, there's no need for additional operatives to watch over the installation.

A one man operation with accurate, fast and cost effective results.

Application is aligned

Application is moving out of alignment

Application is out of alignment

Visit the Auger Torque website to watch a demo